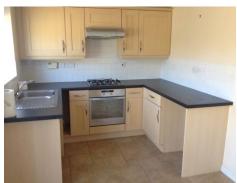

## Kitchen/Diner:

Range of modern wall and floor units with sink and drainer. Built in oven and hob with extractor hood. Plumbed for a washing machine. French doors to the rear garden. Large understairs cupboard.