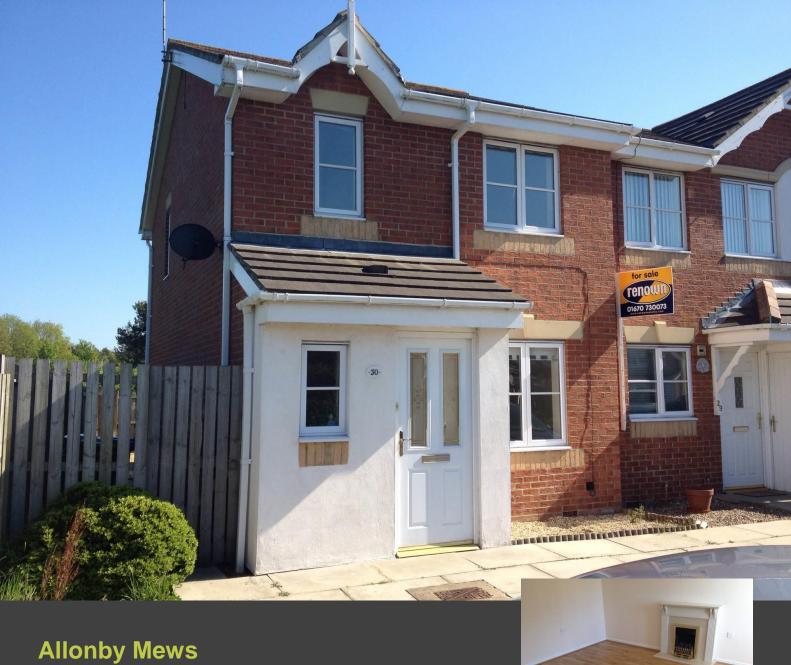

# 30 Allonby Mews, Cramlington, NE23 3BJ

\*\*\* 3 BED MODERN HOUSE \*\*\* Located on the edge of Cramlington. Offered on a unfurnished basis. Available end of May 2012. Briefly comprising, entrance lobby, downstairs wc, open plan living room with solid oak flooring, kitchen/diner, 3 bedrooms and a bathroom with a fitted shower. Full double glazing and gas centrl heating via a combination boiler. CALL TODAY TO VIEW OPEN 7 DAYS A WEEK.

#### **Exterior:**

Corner plot. Enclosed patio garden to the rear.