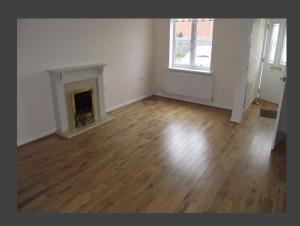

## Lounge:

Open plan with solid oak flooring and a feature fireplace (electric).