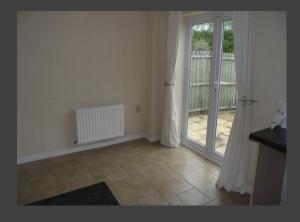

## Kitchen/Diner:

Range of modern wall and floor units with sink and drainer. Built in oven and hob with extractor hood. Plumbed for a washing machine. French doors to the rear garden. Large understairs cupboard.